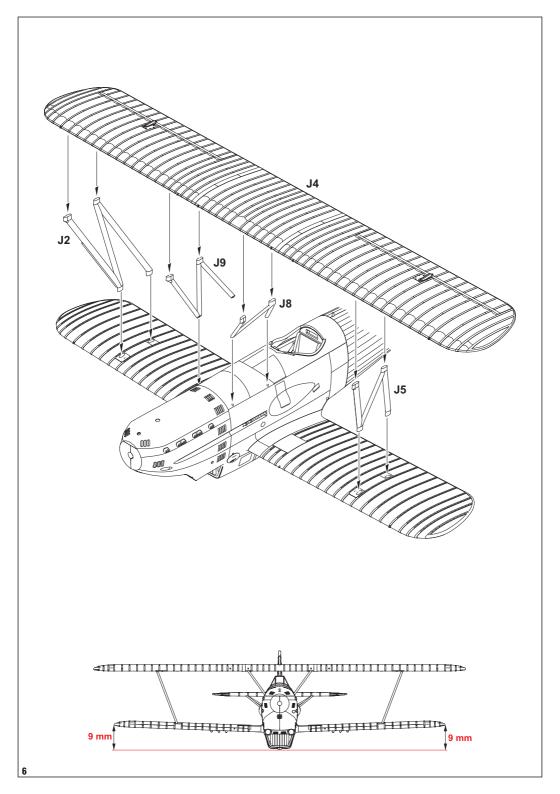

| OPEN HOLE<br>VYVRTAT OTVOR | SYMETRICAL ASSEMBLY<br>SYMETRICKÁ MONTÁŽ                                                                                                                                                                                                                                                                                                                                                                 | REMOVE<br>ODŘÍZNOUT                            | REVERSE SIDE<br>OTOČIT |













## **RIGGING DIAGRAM**



## A B.534.81, 44th Fighter Squadron, Air Regiment 1, Uzhorod, June 1936

Aparticipant in foreign combat in France, where the Ministry of National Defence saw fit to assign him to advanced aerial training in Paris, the native of Horni Cerekev Jan Pernikar flew Hurricanes in Great Britain with No.245 Squadron RAF from 1941. After this, he fulfilled several staff functions. After the German attack on the Soviet Union, he was sent to Moscow where he took part in the organization of Czechoslovak ground forces. There, he would also take part in the Slovak National Uprising. After the war, he instructed military subjects in Prague at the university level. In 1949 he was removed from duty and subsequently tried and imprisoned for a year. Then Captain Jan Pernikar s