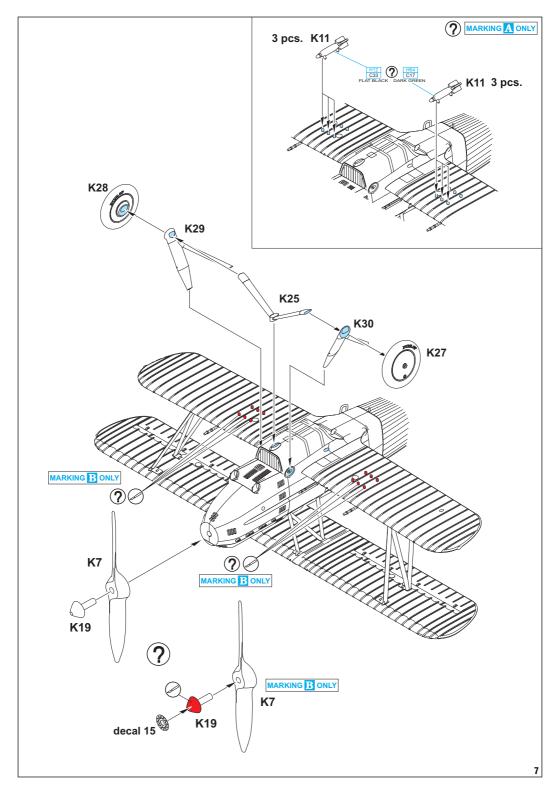

With this kit, we are introducing the Avia B.534 in its I variant. The B.534 Serie I was built to the tune of 100 units (Construction Numbers 2 to 101). They were armed with a pair of vz. 30 (Version 30) machine guns in the sides of the fuselage, and another gun on each wing in small aerodynamic gondolas. These aircraft, together with B.534 II. Serie, were accepted by the Air Force in April 1936. Due to the rising tensions with Germany, priority was given to equipping Air Regiment 1 and 4 in Bohemia, and later were allocated to units eastward, in Moravia and Slovakia.