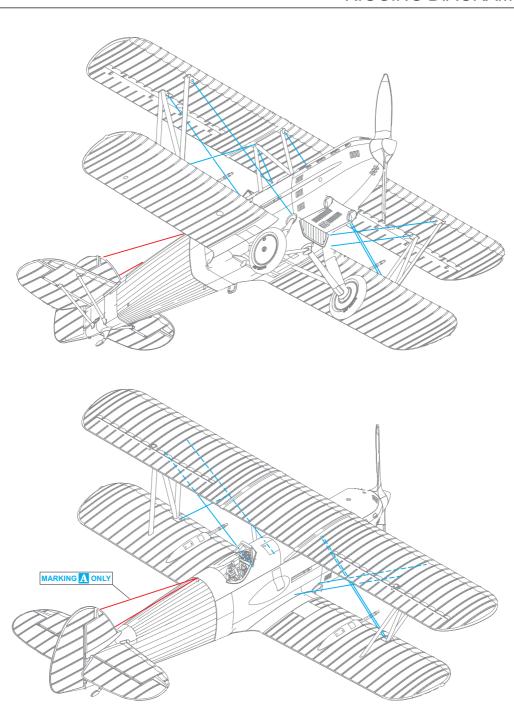

| OPEN HOLE<br>VYVRTAT OTVOR | SYMETRICAL ASSEMBLY<br>SYMETRICKÁ MONTÁŽ                                                                                                                                                                                                                                                                                                                                                                 | REMOVE<br>ODŘÍZNOUT                            | REVERSE SIDE<br>OTOČIT |













## **RIGGING DIAGRAM**



## A B.534.81, 44th Fighter Squadron, Air Regiment 1, Uzhorod, June 1936

Aparticipant in foreign combat in France, where the Ministry of National Defence saw fit to assign him to advanced aerial training in Paris, the native of Horni Cerekev Jan Pernikar flew Hurricanes in Great Britain with No.245 Squadron RAF from 1941. After this, he fulfilled several staff functions. After the German attack on the Soviet Union, he was sent to Moscow where he took part in the organization of Czechoslovak ground forces. There, he would also take part in the Slovak National Uprising. After the war, he instructed military subjects in Prague at the university level. In 1949 he was removed from duty and subsequently tried and imprisoned for a year. Then Captain Jan Pernikar suffered an accident on June 19