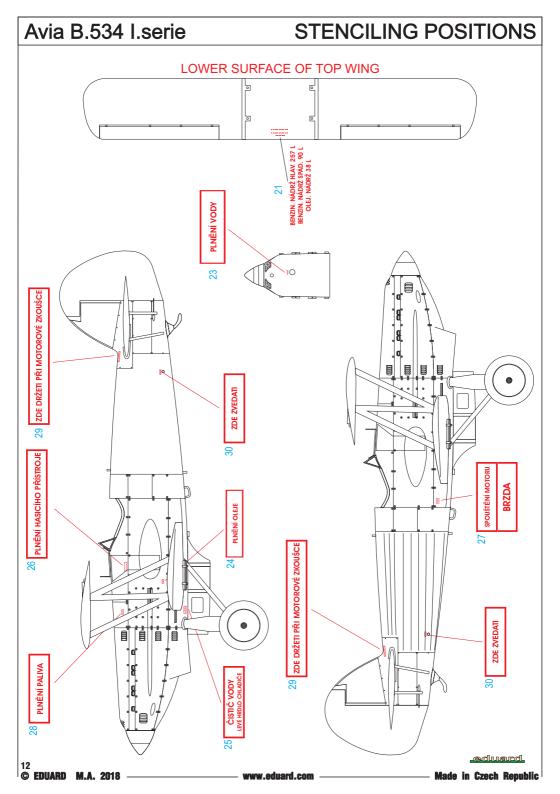

khaki scheme on the side and upper surfaces and the lower surfaces were sprayed in a so-called aluminum bronze paint.



## B B.534 I. serie, Jagdfliegerschule 4, Luftwaffe, Fürth, Germany, 1940

Pilots who completed basic training and were singled out for fighter pilot training underwent four month advanced training at one of seven Jagdfliegerschule (JFS). Here, such skills as formation flying, aerial gunnery and acrobatics were honed. The training units used a mix of German and captured aircraft from occupied countries. One of the aircraft types used by the JFS was the Avia B.534. For the mostpart, they retained their original Czechoslovak Army colour schemes. This meant they were painted khaki on the side and upper surfaces with a so-called aluminum bronze paint on the lower areas.