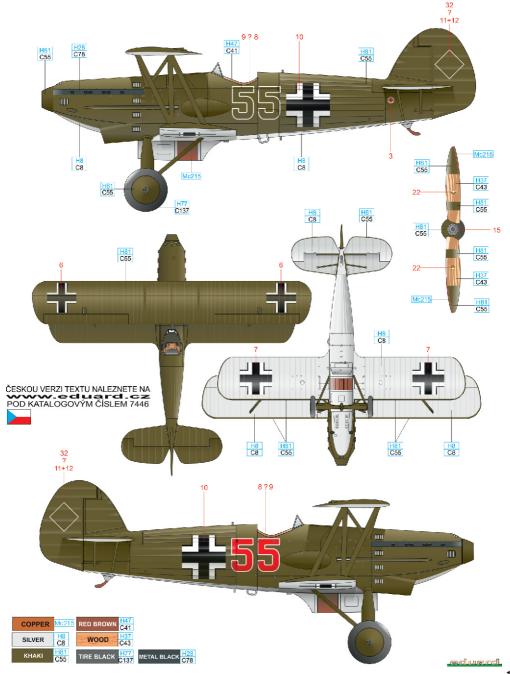

## A B.534.81, 44th Fighter Squadron, Air Regiment 1, Uzhorod, June 1936

Aparticipant in foreign combat in France, where the Ministry of National Defence saw fit to assign him to advanced aerial training in Paris, the native of Horni Cerekev Jan Pernikar flew Hurricanes in Great Britain with No.245 Squadron RAF from 1941. After this, he fulfilled several staff functions. After the German attack on the Soviet Union, he was sent to Moscow where he took part in the organization of Czechoslovak ground forces. There, he would also take part in the Slovak National Uprising. After the war, he instructed military subjects in Prague at the university level. In 1949 he was removed from duty and subsequently tried and imprisoned for a year. Then Captain Jan Pernikar suffered an accident on June 19th, 1936 flying the pictured aircraft at Uzhorod. The plane carried a khaki scheme on the side and upper surfaces and the lower surfaces were sprayed in a so-called aluminum bronze paint.

## B B.534 I. serie, Jagdfliegerschule 4, Luftwaffe, Fürth, Germany, 1940

Pilots who completed basic training and were singled out for fighter pilot training underwent four month advanced training at one of seven Jagdfliegerschule (JFS). Here, such skills as formation flying, aerial gunnery and acrobatics were honed. The training units used a mix of German and captured aircraft from occupied countries. One of the aircraft types used by the JFS was the Avia B.534. For the mostpart, they retained their original Czechoslovak Army colour schemes. This meant they were painted khaki on the side and upper surfaces with a so-called aluminum bronze paint on the lower areas.