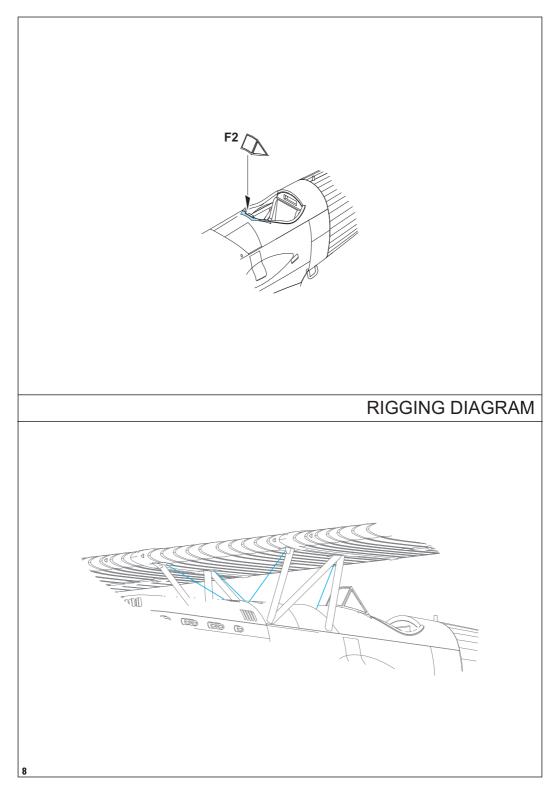

| OPEN HOLE<br>VYVRTAT OTVOR | SYMETRICAL ASSEMBLY<br>SYMETRICKÁ MONTÁŽ                                                                                                                                                                                                                                                                                                                                                                 | REMOVE<br>ODŘÍZNOUT                            | REVERSE SIDE<br>OTOČIT |













## **RIGGING DIAGRAM**



## A B.534.81, 44th Fighter Squadron, Air Regiment 1, Uzhorod, June 1936

Aparticipant in foreign combat in France, where the Ministry of National Defence saw fit to assign him to advanced aerial training in Paris, the native of Horni Cerekev Jan Pernikar flew Hurricanes in Great Britain with No.245 Squadron RAF from 1941. After this, he fulfilled several staff functions. After the German attack on the Soviet Union, he was sent to Moscow where he took part in the organization of Czechoslovak ground forces. There, he would also take part in the Slovak National Uprising. After the war, he instructed military subjects in Prague at the university level. In 1949 he was removed from duty and subsequently tried and imprisoned for a year. Then Captain Jan Pernikar suffe