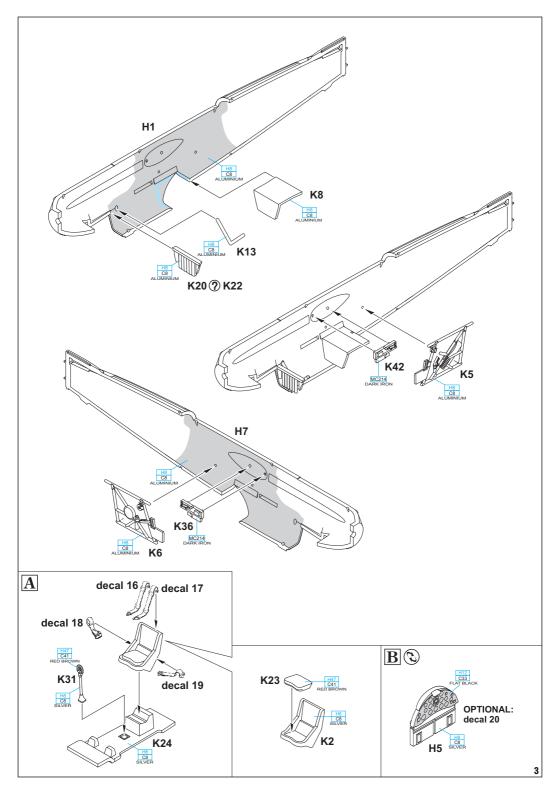

With this kit, we are introducing the Avia B.534 in its I variant. The B.534 Serie I was built to the tune of 100 units (Construction Numbers 2 to 101). They were armed with a pair of vz. 30 (Version 30) machine guns in the sides of the fuselage, and another gun on each wing in small aerodynamic gondolas. These aircraft, together with B.534 II. Serie, were accepted by the Air Force in April 1936. Due to the rising tensions with Germany, priority was given to equipping Air Regiment 1 and 4 in Bohemia, and later were allocated to units eastward, in Moravia and Slovakia.

| PLASTIC PARTS                                                                                                                                                                                                                                                                                                                    |                                                                                                                                                                                                                                                                                                                        |                            |                                                                                                                                                                                                                                                                                                                                                                                                          |                                                |                        |
|----------------------------------------------------------------------------------------------------------------------------------------------------------------------------------------------------------------------------------------------------------------------------------------------------------------------------------|------------------------------------------------------------------------------------------------------------------------------------------------------------------------------------------------------------------------------------------------------------------------------------------------------------------------|----------------------------|----------------------------------------------------------------------------------------------------------------------------------------------------------------------------------------------------------------------------------------------------------------------------------------------------------------------------------------------------------------------------------------------------------|------------------------------------------------|------------------------|
|                                                                                                                                                                                                                                                                                                                                  |                                                                                                                                                                                                                                                                                                                        |                            |                                                                                                                                                                                                                                                                                                                                                                                                          |                                                |                        |
| J>                                                                                                                                                                                                                                                                                                                               | 7100 J                                                                                                                                                                                                                                                                                                                 | K>                         | 7100 K                                                                                                                                                                                                                                                                                                                                                                                                   |                                                |                        |
|                                                                                                                                                                                                                                                                                                                                  |                                                                                                                                                                                                                                                                                                                        |                            |                                                                                                                                                                                                                                                                                                                                                                                                          |                                                | -                      |
|                                                                                                                                                                                                                                                                                                                                  |                                                                                                                                                                                                                                                                                                                        |                            | <br>                                                                                                                                                                                                                                                                                                                                                                                                     | * u @ @                                        |                        |
|                                                                                                                                                                                                                                                                                                                                  |                                                                                                                                                                                                                                                                                                                        |                            |                                                                                                                                                                                                                                                                                                                                                                                                          | 0 • •                                          |                        |
|                                                                                                                                                                                                                                                                                                                                  |                                                                                                                                                                                                                                                                                                                        |                            | <u><u></u><u></u><u></u><u></u><u></u><u></u><u></u><u></u><u></u><u></u><u></u><u></u><u></u><u></u><u></u><u></u><u></u><u></u><u></u></u>                                                                                                                                                                                                                                                             | <ul> <li>↓ ⊥ □</li> </ul>                      |                        |
|                                                                                                                                                                                                                                                                                                                                  |                                                                                                                                                                                                                                                                                                                        | ₹ ₫-                       |                                                                                                                                                                                                                                                                                                                                                                                                          | <b>, , , , ,</b>                               |                        |
|                                                                                                                                                                                                                                                                                                                                  |                                                                                                                                                                                                                                                                                                                        |                            | GUNZE           H5         C5         BLUE           H8         C6         SILVER           H12         C33         FLAT BLACK           H28         C78         METAL BLACK           H37         C43         WOOD BROWN           H47         C41         RED BROWN           H64         C17         DARK GREEN           H77         C137         TIRE BLACK           H81         C55         KHAKI | Mr. METAL C<br>MC214 DARK IRON<br>MC219 COPPER | OLOR                   |
| -Parts not for useTeile werden nicht verwendetPièces à ne pas utiliserTyto dily nepoužívejte při stavbě   使用しない部品                                                                                                                                                                                                                |                                                                                                                                                                                                                                                                                                                        |                            |                                                                                                                                                                                                                                                                                                                                                                                                          |                                                |                        |
| ATTEN                                                                                                                                                                                                                                                                                                                            | TION *                                                                                                                                                                                                                                                                                                                 | UPOZORNĚ                   | NÍ * ACHTUN                                                                                                                                                                                                                                                                                                                                                                                              | NG * A                                         | ATTENTION              |
| GB Carefully read instruction sheet before assembling. When you use glue or paint, do not use near open flame and use in well ventilated room. Keep out of reach of small children. Children must not be allowed to suck any part, or pull vinyl bag over the head.                                                              |                                                                                                                                                                                                                                                                                                                        |                            |                                                                                                                                                                                                                                                                                                                                                                                                          |                                                |                        |
| CZ                                                                                                                                                                                                                                                                                                                               |                                                                                                                                                                                                                                                                                                                        |                            | stavební návod. Při používání barev a<br>řeného ohně. Model není určen malý                                                                                                                                                                                                                                                                                                                              |                                                |                        |
| D                                                                                                                                                                                                                                                                                                                                | Vor dem Zusammenbau die Bauanleitung gut durchlesen. Kleber und Farben nicht in der Nähe von offenem Feuer verwenden<br>und für eine ausreichende Belüftung sorgen. Den Bausatz von kleinen Kindern fernhalten. Vermeiden Sie, dass Kinder Bauteile<br>in den Mund nehmen oder sich Plastiktüten über den Kopf ziehen. |                            |                                                                                                                                                                                                                                                                                                                                                                                                          |                                                |                        |
| F lire soigneusement la fiche d'instructions avant d'assembler. Ne pas utiliser de colle ou de peinture à proximité d'une flamme nue, et aérer la piece de temps en temps. Garder hors de portée des enfants en bas âge. Ne pas laisser les enfants mettre en bouche ou sucer les pièces, ou passer un sachet vinyl sur la tetê. |                                                                                                                                                                                                                                                                                                                        |                            |                                                                                                                                                                                                                                                                                                                                                                                                          |                                                |                        |
| INSTRUCTION SIGNS * INSTR. SYMBOLY * INSTRUKTION SINNBILDEN * SYMBOLES                                                                                                                                                                                                                                                           |                                                                                                                                                                                                                                                                                                                        |                            |                                                                                                                                                                                                                                                                                                                                                                                                          |                                                |                        |
| ?                                                                                                                                                                                                                                                                                                                                |                                                                                                                                                                                                                                                                                                                        | (in)                       |                                                                                                                                                                                                                                                                                                                                                                                                          | $\oslash$                                      | ( <b>z</b> )           |
| OPTIONAL<br>VOLBA                                                                                                                                                                                                                                                                                                                | BEND<br>OHNOUT                                                                                                                                                                                                                                                                                                         | OPEN HOLE<br>VYVRTAT OTVOR | SYMETRICAL ASSEMBLY<br>SYMETRICKÁ MONTÁŽ                                                                                                                                                                                                                                                                                                                                                                 | REMOVE<br>ODŘÍZNOUT                            | REVERSE SIDE<br>OTOČIT |