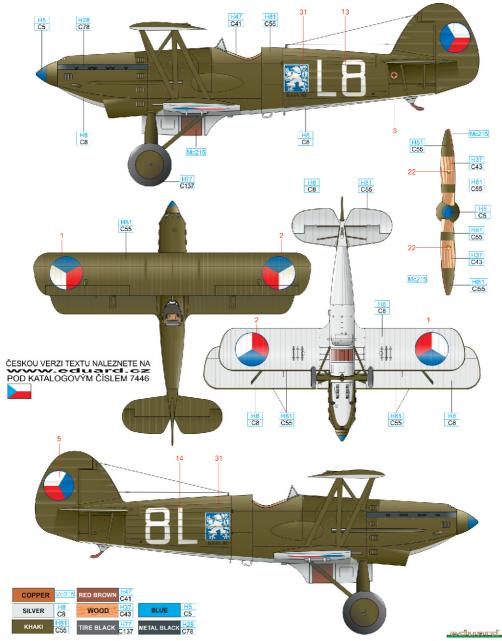

## A B.534.81, 44th Fighter Squadron, Air Regiment 1, Uzhorod, June 1936

Aparticipant in foreign combat in France, where the Ministry of National Defence saw fit to assign him to advanced aerial training in Paris, the native of Horni Cerekev Jan Pernikar flew Hurricanes in Great Britain with No.245 Squadron RAF from 1941. After this, he fulfilled several staff functions. After the German attack on the Soviet Union, he was sent to Moscow where he took part in the organization of Czechoslovak ground forces. There, he would also take part in the Slovak National Uprising. After the war, he instructed military subjects in Prague at the university level. In 1949 he was removed from duty and subsequently tried and imprisoned for a year. Then Captain Jan Pernikar suffered an accident on June 19th, 1936 flying the pictured aircraft at Uzhorod. The plane carried a khaki scheme on the side and upper surfaces and the lower surfaces were sprayed in a so-called aluminum bronze paint.