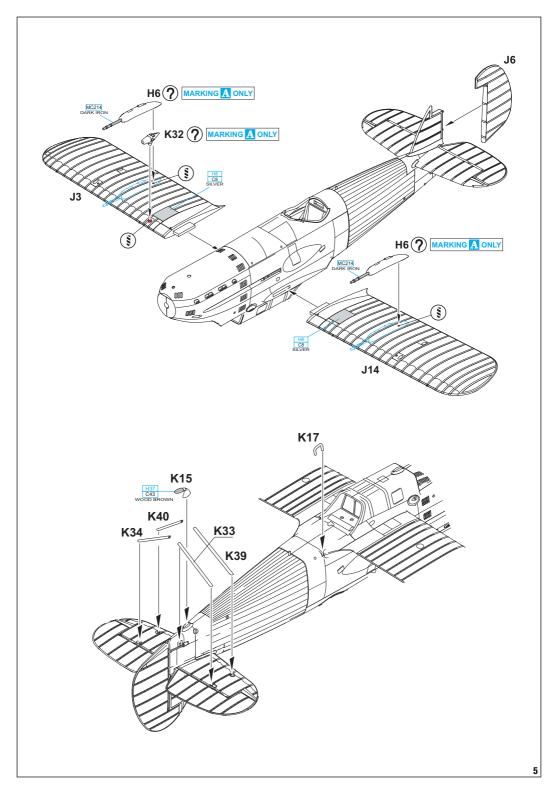

| PLASTIC PARTS                                                                                                                                                                                                                                                                                                                    |                                                                                                                                                                                                                                                                                                                        |                            |                                                                                                                                                                                                                                                                                                                                                                                                          |                                                |                        |
|----------------------------------------------------------------------------------------------------------------------------------------------------------------------------------------------------------------------------------------------------------------------------------------------------------------------------------|------------------------------------------------------------------------------------------------------------------------------------------------------------------------------------------------------------------------------------------------------------------------------------------------------------------------|----------------------------|----------------------------------------------------------------------------------------------------------------------------------------------------------------------------------------------------------------------------------------------------------------------------------------------------------------------------------------------------------------------------------------------------------|------------------------------------------------|------------------------|
|                                                                                                                                                                                                                                                                                                                                  |                                                                                                                                                                                                                                                                                                                        |                            |                                                                                                                                                                                                                                                                                                                                                                                                          |                                                |                        |
| J>                                                                                                                                                                                                                                                                                                                               | 7100 J                                                                                                                                                                                                                                                                                                                 | K>                         | 7100 K                                                                                                                                                                                                                                                                                                                                                                                                   |                                                |                        |
|                                                                                                                                                                                                                                                                                                                                  |                                                                                                                                                                                                                                                                                                                        |                            |                                                                                                                                                                                                                                                                                                                                                                                                          |                                                | -                      |
|                                                                                                                                                                                                                                                                                                                                  |                                                                                                                                                                                                                                                                                                                        |                            | <br>                                                                                                                                                                                                                                                                                                                                                                                                     | * u @ @                                        |                        |
|                                                                                                                                                                                                                                                                                                                                  |                                                                                                                                                                                                                                                                                                                        |                            |                                                                                                                                                                                                                                                                                                                                                                                                          | 0 • •                                          |                        |
|                                                                                                                                                                                                                                                                                                                                  |                                                                                                                                                                                                                                                                                                                        |                            | <u><u></u><u></u><u></u><u></u><u></u><u></u><u></u><u></u><u></u><u></u><u></u><u></u><u></u><u></u><u></u><u></u><u></u><u></u><u></u></u>                                                                                                                                                                                                                                                             | <ul> <li>↓ ⊥ □</li> </ul>                      |                        |
|                                                                                                                                                                                                                                                                                                                                  |                                                                                                                                                                                                                                                                                                                        | ₹ ₫-                       |                                                                                                                                                                                                                                                                                                                                                                                                          | <b>, , , , ,</b>                               |                        |
|                                                                                                                                                                                                                                                                                                                                  |                                                                                                                                                                                                                                                                                                                        |                            | GUNZE           H5         C5         BLUE           H8         C6         SILVER           H12         C33         FLAT BLACK           H28         C78         METAL BLACK           H37         C43         WOOD BROWN           H47         C41         RED BROWN           H64         C17         DARK GREEN           H77         C137         TIRE BLACK           H81         C55         KHAKI | Mr. METAL C<br>MC214 DARK IRON<br>MC219 COPPER | OLOR                   |
| -Parts not for useTeile werden nicht verwendetPièces à ne pas utiliserTyto dily nepoužívejte při stavbě   使用しない部品                                                                                                                                                                                                                |                                                                                                                                                                                                                                                                                                                        |                            |                                                                                                                                                                                                                                                                                                                                                                                                          |                                                |                        |
| ATTEN                                                                                                                                                                                                                                                                                                                            | TION *                                                                                                                                                                                                                                                                                                                 | UPOZORNĚ                   | NÍ * ACHTUN                                                                                                                                                                                                                                                                                                                                                                                              | NG * A                                         | ATTENTION              |
| GB Carefully read instruction sheet before assembling. When you use glue or paint, do not use near open flame and use in well ventilated room. Keep out of reach of small children. Children must not be allowed to suck any part, or pull vinyl bag over the head.                                                              |                                                                                                                                                                                                                                                                                                                        |                            |                                                                                                                                                                                                                                                                                                                                                                                                          |                                                |                        |
| CZ                                                                                                                                                                                                                                                                                                                               |                                                                                                                                                                                                                                                                                                                        |                            | stavební návod. Při používání barev a<br>řeného ohně. Model není určen malý                                                                                                                                                                                                                                                                                                                              |                                                |                        |
| D                                                                                                                                                                                                                                                                                                                                | Vor dem Zusammenbau die Bauanleitung gut durchlesen. Kleber und Farben nicht in der Nähe von offenem Feuer verwenden<br>und für eine ausreichende Belüftung sorgen. Den Bausatz von kleinen Kindern fernhalten. Vermeiden Sie, dass Kinder Bauteile<br>in den Mund nehmen oder sich Plastiktüten über den Kopf ziehen. |                            |                                                                                                                                                                                                                                                                                                                                                                                                          |                                                |                        |
| F lire soigneusement la fiche d'instructions avant d'assembler. Ne pas utiliser de colle ou de peinture à proximité d'une flamme nue, et aérer la piece de temps en temps. Garder hors de portée des enfants en bas âge. Ne pas laisser les enfants mettre en bouche ou sucer les pièces, ou passer un sachet vinyl sur la tetê. |                                                                                                                                                                                                                                                                                                                        |                            |                                                                                                                                                                                                                                                                                                                                                                                                          |                                                |                        |
| INSTRUCTION SIGNS * INSTR. SYMBOLY * INSTRUKTION SINNBILDEN * SYMBOLES                                                                                                                                                                                                                                                           |                                                                                                                                                                                                                                                                                                                        |                            |                                                                                                                                                                                                                                                                                                                                                                                                          |                                                |                        |
| ?                                                                                                                                                                                                                                                                                                                                |                                                                                                                                                                                                                                                                                                                        | (in)                       |                                                                                                                                                                                                                                                                                                                                                                                                          | $\oslash$                                      | ( <b>z</b> )           |
| OPTIONAL<br>VOLBA                                                                                                                                                                                                                                                                                                                | BEND<br>OHNOUT                                                                                                                                                                                                                                                                                                         | OPEN HOLE<br>VYVRTAT OTVOR | SYMETRICAL ASSEMBLY<br>SYMETRICKÁ MONTÁŽ                                                                                                                                                                                                                                                                                                                                                                 | REMOVE<br>ODŘÍZNOUT                            | REVERSE SIDE<br>OTOČIT |