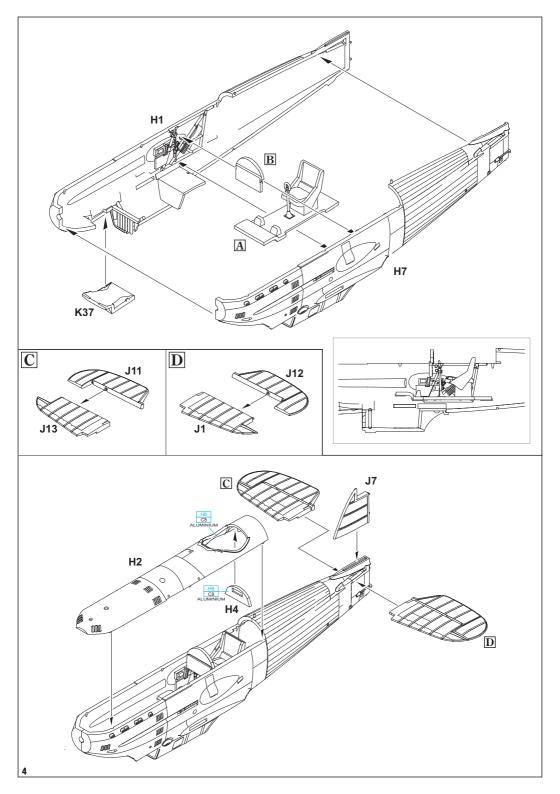

| PLASTIC PARTS                                                                                                                                                                                                                                                                                                                    |                                                                                                                                                                                                                                                                                                                        |                            |                                                                                                                                                                                                                                                                                                                                                                                                          |                                                |                        |
|----------------------------------------------------------------------------------------------------------------------------------------------------------------------------------------------------------------------------------------------------------------------------------------------------------------------------------|------------------------------------------------------------------------------------------------------------------------------------------------------------------------------------------------------------------------------------------------------------------------------------------------------------------------|----------------------------|----------------------------------------------------------------------------------------------------------------------------------------------------------------------------------------------------------------------------------------------------------------------------------------------------------------------------------------------------------------------------------------------------------|------------------------------------------------|------------------------|
|                                                                                                                                                                                                                                                                                                                                  |                                                                                                                                                                                                                                                                                                                        |                            |                                                                                                                                                                                                                                                                                                                                                                                                          |                                                |                        |
| J>                                                                                                                                                                                                                                                                                                                               | 7100 J                                                                                                                                                                                                                                                                                                                 | K>                         | 7100 K                                                                                                                                                                                                                                                                                                                                                                                                   |                                                |                        |
|                                                                                                                                                                                                                                                                                                                                  |                                                                                                                                                                                                                                                                                                                        |                            |                                                                                                                                                                                                                                                                                                                                                                                                          |                                                | -                      |
|                                                                                                                                                                                                                                                                                                                                  |                                                                                                                                                                                                                                                                                                                        |                            | <br>                                                                                                                                                                                                                                                                                                                                                                                                     | * u @ @                                        |                        |
|                                                                                                                                                                                                                                                                                                                                  |                                                                                                                                                                                                                                                                                                                        |                            |                                                                                                                                                                                                                                                                                                                                                                                                          | 0 • •                                          |                        |
|                                                                                                                                                                                                                                                                                                                                  |                                                                                                                                                                                                                                                                                                                        |                            | <u><u></u><u></u><u></u><u></u><u></u><u></u><u></u><u></u><u></u><u></u><u></u><u></u><u></u><u></u><u></u><u></u><u></u><u></u><u></u></u>                                                                                                                                                                                                                                                             | <ul> <li>↓ ⊥ □</li> </ul>                      |                        |
|                                                                                                                                                                                                                                                                                                                                  |                                                                                                                                                                                                                                                                                                                        | ₹ ₫-                       |                                                                                                                                                                                                                                                                                                                                                                                                          | <b>, , , , ,</b>                               |                        |
|                                                                                                                                                                                                                                                                                                                                  |                                                                                                                                                                                                                                                                                                                        |                            | GUNZE           H5         C5         BLUE           H8         C6         SILVER           H12         C33         FLAT BLACK           H28         C78         METAL BLACK           H37         C43         WOOD BROWN           H47         C41         RED BROWN           H64         C17         DARK GREEN           H77         C137         TIRE BLACK           H81         C55         KHAKI | Mr. METAL C<br>MC214 DARK IRON<br>MC219 COPPER | OLOR                   |
| -Parts not for useTeile werden nicht verwendetPièces à ne pas utiliserTyto dily nepoužívejte při stavbě   使用しない部品                                                                                                                                                                                                                |                                                                                                                                                                                                                                                                                                                        |                            |                                                                                                                                                                                                                                                                                                                                                                                                          |                                                |                        |
| ATTEN                                                                                                                                                                                                                                                                                                                            | TION *                                                                                                                                                                                                                                                                                                                 | UPOZORNĚ                   | NÍ * ACHTUN                                                                                                                                                                                                                                                                                                                                                                                              | NG * A                                         | ATTENTION              |
| GB Carefully read instruction sheet before assembling. When you use glue or paint, do not use near open flame and use in well ventilated room. Keep out of reach of small children. Children must not be allowed to suck any part, or pull vinyl bag over the head.                                                              |                                                                                                                                                                                                                                                                                                                        |                            |                                                                                                                                                                                                                                                                                                                                                                                                          |                                                |                        |
| CZ                                                                                                                                                                                                                                                                                                                               |                                                                                                                                                                                                                                                                                                                        |                            | stavební návod. Při používání barev a<br>řeného ohně. Model není určen malý                                                                                                                                                                                                                                                                                                                              |                                                |                        |
| D                                                                                                                                                                                                                                                                                                                                | Vor dem Zusammenbau die Bauanleitung gut durchlesen. Kleber und Farben nicht in der Nähe von offenem Feuer verwenden<br>und für eine ausreichende Belüftung sorgen. Den Bausatz von kleinen Kindern fernhalten. Vermeiden Sie, dass Kinder Bauteile<br>in den Mund nehmen oder sich Plastiktüten über den Kopf ziehen. |                            |                                                                                                                                                                                                                                                                                                                                                                                                          |                                                |                        |
| F lire soigneusement la fiche d'instructions avant d'assembler. Ne pas utiliser de colle ou de peinture à proximité d'une flamme nue, et aérer la piece de temps en temps. Garder hors de portée des enfants en bas âge. Ne pas laisser les enfants mettre en bouche ou sucer les pièces, ou passer un sachet vinyl sur la tetê. |                                                                                                                                                                                                                                                                                                                        |                            |                                                                                                                                                                                                                                                                                                                                                                                                          |                                                |                        |
| INSTRUCTION SIGNS * INSTR. SYMBOLY * INSTRUKTION SINNBILDEN * SYMBOLES                                                                                                                                                                                                                                                           |                                                                                                                                                                                                                                                                                                                        |                            |                                                                                                                                                                                                                                                                                                                                                                                                          |                                                |                        |
| ?                                                                                                                                                                                                                                                                                                                                |                                                                                                                                                                                                                                                                                                                        | (in)                       |                                                                                                                                                                                                                                                                                                                                                                                                          | $\oslash$                                      | ( <b>z</b> )           |
| OPTIONAL<br>VOLBA                                                                                                                                                                                                                                                                                                                | BEND<br>OHNOUT                                                                                                                                                                                                                                                                                                         | OPEN HOLE<br>VYVRTAT OTVOR | SYMETRICAL ASSEMBLY<br>SYMETRICKÁ MONTÁŽ                                                                                                                                                                                                                                                                                                                                                                 | REMOVE<br>ODŘÍZNOUT                            | REVERSE SIDE<br>OTOČIT |